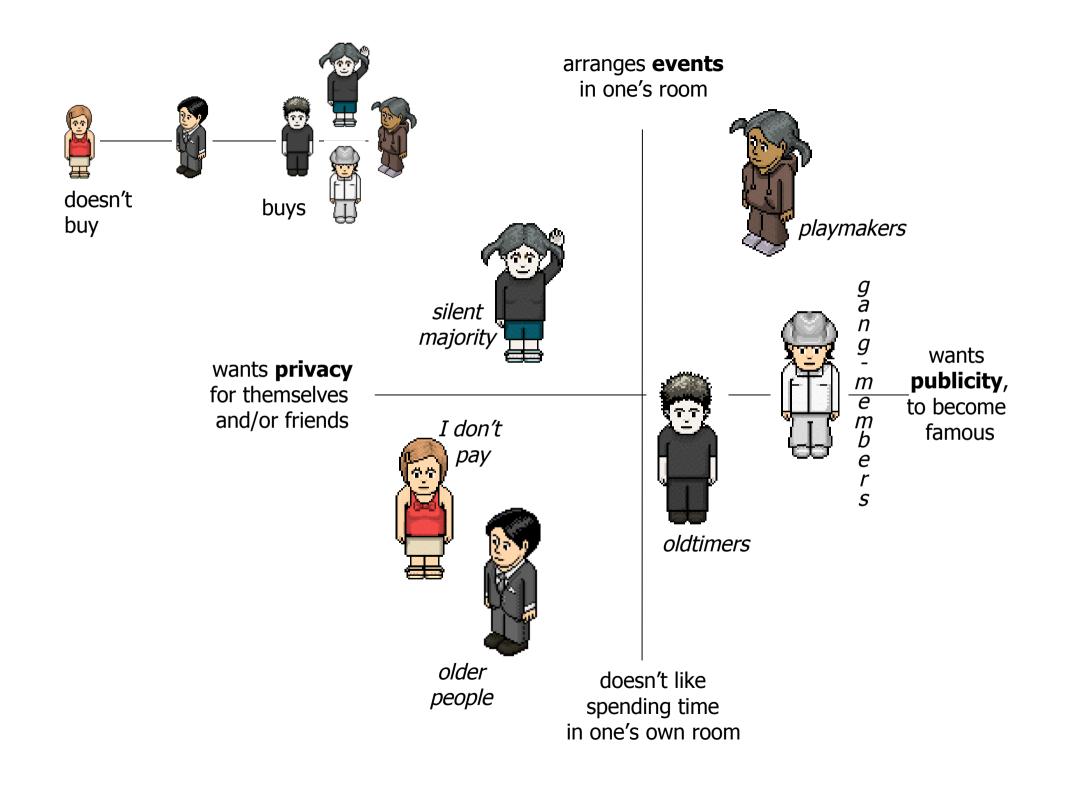

### Oldtimers (15%)

"We can log on when we want to, and have been in Habbo forever"

| Age (median)<br>Gender                     | 13<br>87% boys      |  |  |  |
|--------------------------------------------|---------------------|--|--|--|
| Computer in my room                        | 70%                 |  |  |  |
| No login restrictions                      | 74%                 |  |  |  |
| Network connection                         | 73% ADSL            |  |  |  |
| Visit frequency                            |                     |  |  |  |
| - everyday                                 | 54%                 |  |  |  |
| - a few times per week                     | 29%                 |  |  |  |
| Habbo-age (years)                          |                     |  |  |  |
| - 0-1 1-2 2-3 3+                           | 14 - 18 - 12 - 34 % |  |  |  |
| Paying                                     | most                |  |  |  |
|                                            |                     |  |  |  |
| Not interested in furni                    | 11%                 |  |  |  |
| Own room activity                          |                     |  |  |  |
| - organise events                          | 27%                 |  |  |  |
| - invite friends                           | 52%                 |  |  |  |
| <ul> <li>don't feel comfortable</li> </ul> | 54%                 |  |  |  |
| Wants                                      |                     |  |  |  |
| - friends                                  | 57%                 |  |  |  |
| - fame                                     | 42%                 |  |  |  |
| <b>5</b>                                   |                     |  |  |  |
| Regular gang                               | 28%                 |  |  |  |
| Regular gang<br>Need moderators            | 28%<br>36% never    |  |  |  |

## Playmakers (14%)

"We like to visit often and arrange events for others."

| Age (median)<br>Gender                     | 12<br>65% girls           |
|--------------------------------------------|---------------------------|
| Computer in my room                        | 25%                       |
| No login restrictions                      | 27%                       |
| Network connection Visit frequency         | 45% ADSL                  |
| - everyday                                 | 78%                       |
| - a few times per week                     | 19%                       |
| Habbo-age (years)                          |                           |
| - 0-1 1-2 2-3 3+                           | 36 - 21 - 25 - 18 %       |
| Paying                                     | most                      |
|                                            |                           |
| Not interested in furni                    | 2%                        |
| Own room activity                          |                           |
| - organise events                          | 68%                       |
| - invite friends                           | 83%                       |
| <ul> <li>don't feel comfortable</li> </ul> | 27%                       |
| Wants                                      |                           |
| - friends                                  | 74%                       |
| - fame                                     | 47%                       |
| Regular gang                               | 35%                       |
| Need moderators                            | 24% never                 |
|                                            |                           |
| Fansite visits                             | 47% more than once a week |

### Gang-members (11%)

"I like to spend time in Habbo with my regular gang"

| Age (median)<br>Gender                   | 12<br>73% boys            |
|------------------------------------------|---------------------------|
| Computer in my room                      | 30%                       |
| No login restrictions                    | 22%                       |
| Network connection                       | 47% ADSL                  |
| Visit frequency                          |                           |
| - everyday                               | 44%                       |
| <ul> <li>a few times per week</li> </ul> | 50%                       |
| Habbo-age (years)                        |                           |
| - 0-1 1-2 2-3 3+                         | 28 - 33 - 28 - 10 %       |
| Pays                                     | most                      |
| New independent in format                | 00/                       |
| Not interested in furni                  | 2%                        |
| Own room activity                        | 500/                      |
| - organise events                        | 50%                       |
| - invite friends                         | 65%                       |
| - don't feel comfortable                 | 36%                       |
| Wants                                    | 700/                      |
| - friends                                | 72%                       |
| - fame                                   | 51%                       |
| Regular gang                             | 61%                       |
| Need moderators                          | 14% never                 |
| Fansite visits                           | 44% more than once a week |

## Silent majority (15%)

"We don't want to be disturbing or in anyone's way"

| Age (median)             | 13                    |
|--------------------------|-----------------------|
| Gender                   | 75% girls             |
|                          |                       |
| Computer in my room      | 18%                   |
| No login restrictions    | 33%                   |
| Network connection       | 41% I don't know      |
| Visit frequency          |                       |
| - everyday               | 22%                   |
| - a few times per week   | 60%                   |
| Habbo-age (years)        |                       |
| - 0-1 1-2 2-3 3+         | 26 - 36 - 29 - 10 %   |
| Pays                     | most                  |
| •                        |                       |
| Not interested in furni  | 11%                   |
| Own room activity        |                       |
| - organise events        | 38%                   |
| - invite friends         | 65%                   |
| - don't feel comfortable | 44%                   |
| Wants                    |                       |
| - friends                | 62%                   |
| - fame                   | 24%                   |
| Regular gang             | 15%                   |
| Need moderators          | 69% never             |
|                          |                       |
| Fansite visits           | 9% more than once a w |
|                          |                       |

## I don't pay (16%)

"I don't pay for anything in Habbo"

| Age (median)<br>Gender                                   | 12<br>62% girls           |
|----------------------------------------------------------|---------------------------|
| Computer in my room                                      | 22%                       |
| No login restrictions                                    | 32%                       |
| Network connection Visit frequency                       | 45% ADSL                  |
| - everyday                                               | 35%                       |
| - a few times per week                                   | 41%                       |
| Habbo-age (years)                                        |                           |
| - 0-1 1-2 2-3 3+                                         | 36 - 26 - 28 - 17 %       |
| Paying                                                   | no                        |
| Not interested in from:                                  | 000/                      |
| Not interested in furni                                  | 28%                       |
| Own room activity                                        | 200/                      |
| <ul><li>organise events</li><li>invite friends</li></ul> | 39%                       |
|                                                          | 56%                       |
| - don't feel comfortable                                 | 59%                       |
| Wants                                                    | 000/                      |
| - friends                                                | 63%                       |
| - fame                                                   | 26%                       |
| Regular gang                                             | 30%                       |
| Need moderators                                          | 48% never                 |
| Fansite visits                                           | 18% more than once a week |

### Older people (1%)

"We just want to help keeping this place nice"

| Age (median)<br>Gender                     | 19<br>51% girls/women   |
|--------------------------------------------|-------------------------|
| Gender                                     | 3170 gills/Wolflell     |
| Computer in my room                        | 22%                     |
| No login restrictions                      | 48%                     |
| Network connection                         | 30% ADSL                |
| Visit frequency                            |                         |
| - everyday                                 | 31%                     |
| <ul> <li>a few times per week</li> </ul>   | 31%                     |
| Habbo-age (years)                          |                         |
| - 0-1 1-2 2-3 3+                           | 36 - 18 - 12 - 34 %     |
| Paying                                     | some                    |
|                                            |                         |
| Not interested in furni                    | 27%                     |
| Own room activity                          |                         |
| - organise events                          | 30%                     |
| - invite friends                           | 34%                     |
| <ul> <li>don't feel comfortable</li> </ul> | 61%                     |
| Wants                                      |                         |
| - friends                                  | 48%                     |
| - fame                                     | 27%                     |
| Regular gang                               | 39%                     |
| Need moderators                            | 58% never               |
| Fansite visits                             | 23% more than once a we |

### Excluded (28%)

"We don't fit in this classification"

# Clustering in-game activity

|                                          | buyin                                                     | uying? wants with room |           | arranges events |     | %   |      |
|------------------------------------------|-----------------------------------------------------------|------------------------|-----------|-----------------|-----|-----|------|
|                                          | yes                                                       | no                     | friends & | just            | yes | no  |      |
|                                          |                                                           |                        | publicity | friends         |     |     |      |
| 1                                        | X                                                         |                        |           | X               |     | X   | 9%   |
| 2                                        | Χ                                                         |                        |           | Χ               | X   |     | 11%  |
| 3                                        | Χ                                                         |                        | Х         |                 |     | X   | 11%  |
| 4                                        | Χ                                                         |                        | X         |                 | Χ   |     | 15%  |
| 5                                        |                                                           | Χ                      | X         |                 | N/A | N/A | 8%   |
| 6                                        |                                                           | Χ                      |           | Х               | N/A | N/A | 9%   |
|                                          |                                                           |                        |           |                 |     | 64% |      |
| 7 furniture is not interesting (anymore) |                                                           |                        |           |                 | 10% |     |      |
| 8                                        | 8 don't want (or do anything to get) people in their room |                        |           |                 |     | 13% |      |
| 9                                        | 9 wants only furniture                                    |                        |           |                 |     | 5%  |      |
|                                          | the rest                                                  |                        |           |                 |     | 9%  |      |
|                                          |                                                           |                        |           |                 |     |     | 100% |