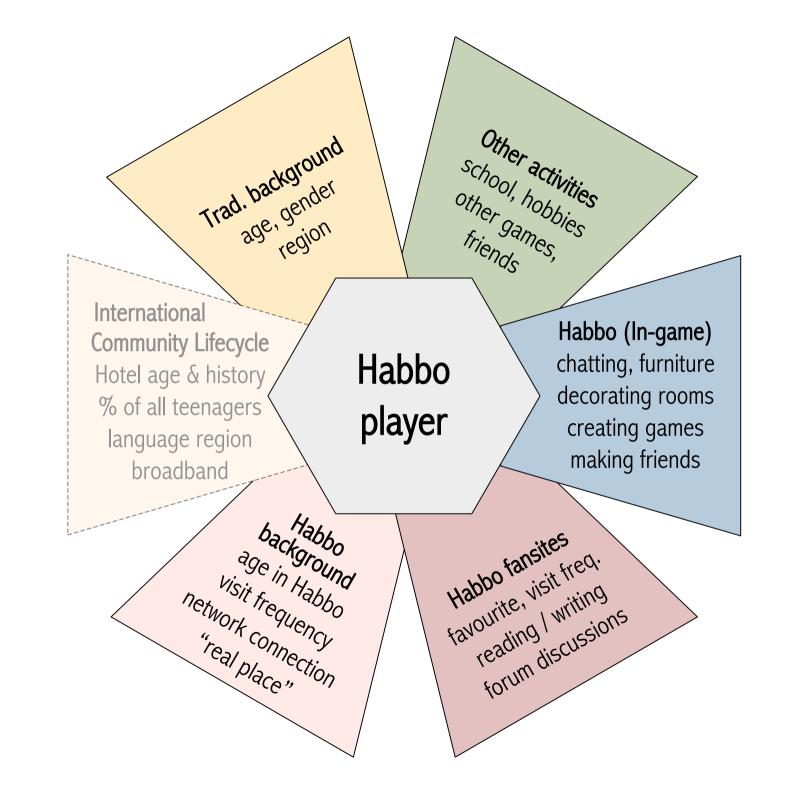

#### WHY

- to get a Habbo user profile
  - the "why do you play" question was analysed with other data
- no previous data available
- to explore which player dimensions make a difference

#### General survey description

- During 22.6.2004-6.7.2004 (two weeks)
- Ten thousand Habbo visitors answered (N=10 613)
- 27 questions were asked, of which 21 had structured answer alternatives and the last 6 were open.
- The survey was carried out as a web-based survey, a link to the web form was put on the Habbo frontpage, under the Habbo News section.
- ~ 300 discarded answers (doubles, empty, jokes)

#### **Analysis 1: Cross-tabulation**

- cross-tabulating all variables against each other
- selecting the dimensions that make a difference

#### Analysis 2: Clustering responses

- aim: create a manageable number of player clusters to explain the data
- this was an explorative questionnaire
  - emerging cluster dimensions important
  - exact percentages less important
- criteria
  - understandable groups
  - no logical conflicts within groups, e.g. non-buyers and buyers probably in different groups
  - as large part of the data as possible included, e.g. anything that explains more than 50% is good...
- SPSS-statistic program provided the functionality: Two-Step Cluster