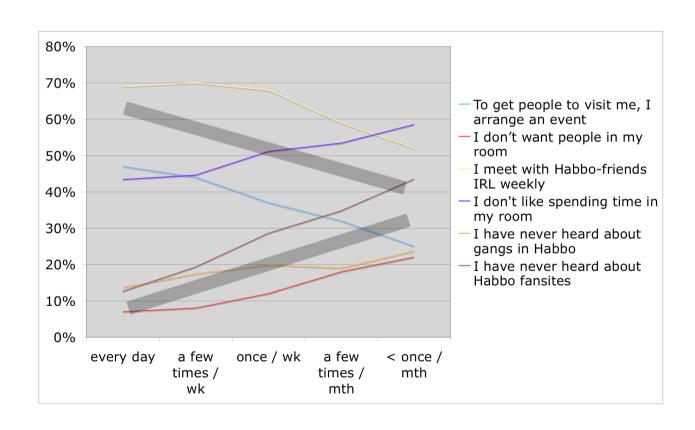

# Result 3: Visit frequency has strong influence

### Bias towards active players?