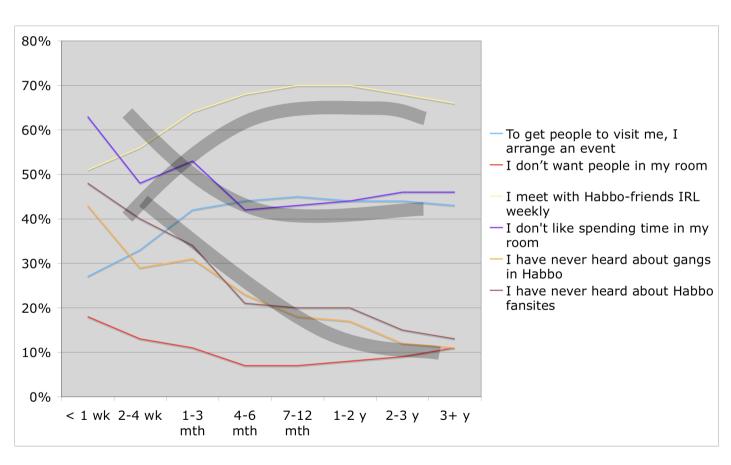

# Result 2: Habbo-age has strong influence

First 3 months = Learning to play?

# Result 3: Visit frequency has strong influence